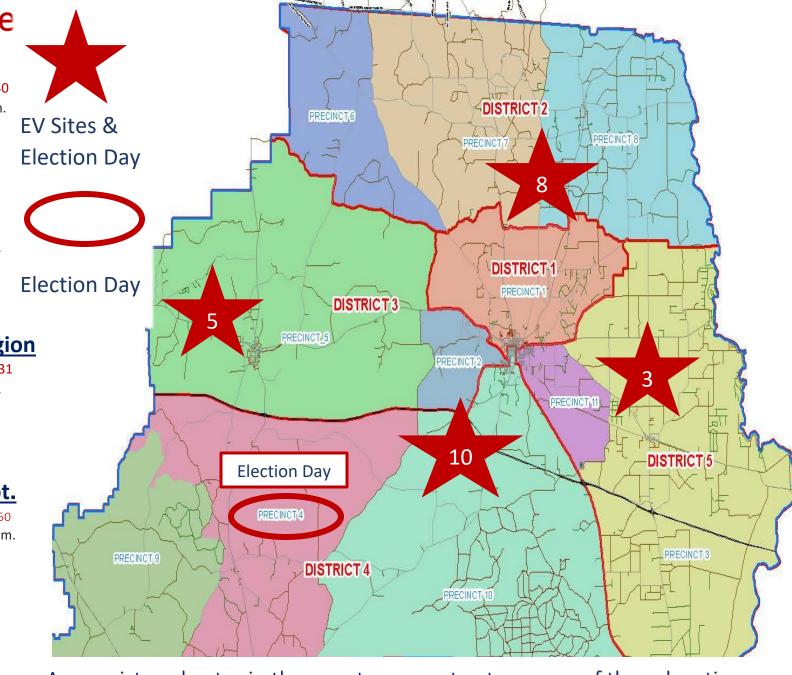

# **Super Voting Site**

#### 10 SOE Annex (Back of Office)

239 SW Pinckney St. Madison, FL. 32340

Early Voting - Mon - Fri 8 a.m. to 6 p.m. Sat & Sun 7 a.m. to 3 p.m.

Election Day - 7 a.m. to 7 p.m.

## 3 Lee City Hall

286 N.E. CR 255 Lee, FL. 32059

**Early Voting** - Mon - Fri 8 a.m. to 6 p.m. Sat & Sun 7 a.m. to 3 p.m.

Election Day - 7 a.m. to 7 p.m.

### **5 Greenville American Legion**

133 SW Broad Ave Greenville, FL 32331

**Early Voting** - Mon - Fri 8 a.m. to 6 p.m. Sat & Sun 7 a.m. to 3 p.m.

Election Day - 7 a.m. to 7 p.m.

#### 8 Pinetta Vol. Fire Dept.

509 N.E. Persimmon Dr. Pinetta, FL. 32350

**Early Voting** - Mon - Fri 8 a.m. to 6 p.m. Sat & Sun 7 a.m. to 3 p.m.

Election Day - 7 a.m. to 7 p.m.

## **Election Day Only**

4 Sirmans Vol. Fire Dept.

118 S.W. Okaloo Way Greenville, FL. 3233

Election Day - 7 a.m. to 7 p.m.

Any registered voter in the county may vote at any one of these locations regardless of your residential address.